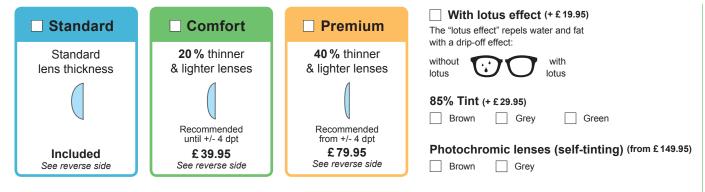

#### 3. Choose your quality lenses:

With a sphere of more than +/- 6 dpt and/or a cylinder from +/- 2 dpt we will charge £ 29.95 extra per lens.

**Do you have any questions?** Our opticians are glad to help you: **✓** Free delivery and returns

## QUALITY LENSES FROM LEADING BRAND MANUFACTURERS

|                                                       | Extra strength<br>Hard coating protects from<br>scratches                      | Lens thickness<br>Standard                                                                                               |                                                               |                                                                                                      |
|-------------------------------------------------------|--------------------------------------------------------------------------------|--------------------------------------------------------------------------------------------------------------------------|---------------------------------------------------------------|------------------------------------------------------------------------------------------------------|
| Standard<br>Included                                  | <b>UV-filter</b><br>Proctects your eyes from<br>harmful ultraviolet light rays |                                                                                                                          |                                                               |                                                                                                      |
|                                                       | <b>AR coating</b><br>Reduces light reflections                                 | Refractive index 1.5                                                                                                     |                                                               |                                                                                                      |
|                                                       | Extra strength<br>Hard coating protects from<br>scratches                      | Lens thickness<br>20% thinner & lighter                                                                                  | Super oleophobic<br>Facilitates the cleaning<br>of the lenses |                                                                                                      |
| <b>Comfort</b><br>£ 39.95                             | UV-filter<br>Proctects your eyes from<br>harmful ultraviolet light rays        |                                                                                                                          |                                                               |                                                                                                      |
|                                                       | AR coating<br>Reduces light reflections                                        | Refractive index 1.6<br>Recommended until +/- 4 dpt                                                                      |                                                               |                                                                                                      |
|                                                       | Extra strength                                                                 | Lens thickness                                                                                                           | Super oleophobic                                              | Aspherical cut                                                                                       |
|                                                       | Hard coating protects from<br>scratches                                        | 40% thinner & lighter                                                                                                    | Facilitates the cleaning<br>of the lenses                     | Reduces the magnifying<br>or minimizing effect<br>of the eyes                                        |
| <b>Premium</b><br>£ 79.95                             | UV-filter<br>Proctects your eyes from<br>harmful ultraviolet light rays        |                                                                                                                          |                                                               |                                                                                                      |
|                                                       | AR coating<br>Reduces light reflections                                        | Refractive index 1.67<br>Recommended from +/- 4 dpt                                                                      |                                                               | Aspheric lens Normal lens                                                                            |
| Only for varifocals Final price for varifocal lenses: |                                                                                |                                                                                                                          |                                                               |                                                                                                      |
| Final price for Varifocal                             |                                                                                |                                                                                                                          |                                                               | al price for varifocal lenses:                                                                       |
| Normal field<br>of vision<br>standard                 |                                                                                | Glasses for all visual requirements<br>Clear vision at varying distances - near,<br>intermediate and far                 |                                                               | with standard lenses = £69.95<br>with comfort lenses = £119.90<br>with premium lenses = £159.90      |
| Advanced field<br>of vision<br>up to 40% larger       |                                                                                | Maximal visual comfort due to larger field of vision up to 40%<br>Notably shorter adaptation period<br>Modern technology |                                                               | with standard lenses = £ 169.90<br>with comfort lenses  = £ 219.85<br>with premium lenses = £ 259.85 |