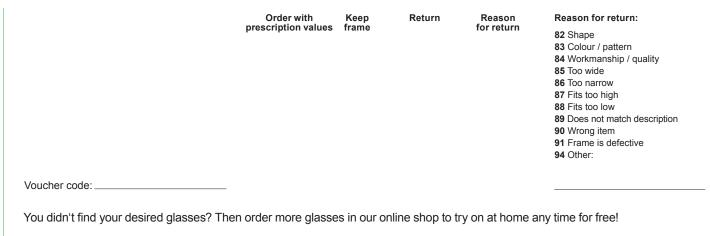

# **ORDER FORM / RETURN FORM**

Hello,

Please fill out this order form and return all frames to us, so we can glaze your desired glasses.